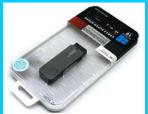

CR-167

OTG Mobile Card Reader For Samsung

Price: Ask

CR-168

OTG Mobile Card Reader For Samsung

Price: Ask

CR-170

All in 1 Card Reader USB 3.0