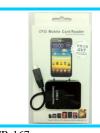

CR-167

OTG Mobile Card Reader For Samsung

Price: Ask

CR-168

OTG Mobile Card Reader For Samsung

Price: Ask

CR-170

All in 1 Card Reader USB 3.0