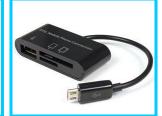

CR-167

OTG Mobile Card Reader For Samsung

Price: Ask

CR-168

OTG Mobile Card Reader For Samsung

Price: Ask

CR-170

All in 1 Card Reader USB 3.0