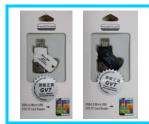

CR-167

OTG Mobile Card Reader For Samsung

Price: Ask

CR-168

OTG Mobile Card Reader For Samsung

Price: Ask

CR-170

All in 1 Card Reader USB 3.0