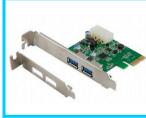

PCI-09E(LP) PCI-E To ComPort+Parallel w/ Low-Profile ASK

PCI-10 PCI-E To USB 3.0 Card (4Port) ASK

PCI-10E(LP) PCI-E To USB 3.0 Card (2Port) w/ Low-Profile ASK

PCI-11 PCI-E To Lan Card (10/100/1000) ASK

PCI-12 PCI-E To( 2 x SATA) + (1 x IDE) ASK