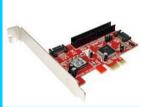

PCI-09E(LP) PCI-E To ComPort+Parallel w/ Low-Profile ASK

PCI-10 PCI-E To USB 3.0 Card (4Port) ASK

PCI-10E(LP) PCI-E To USB 3.0 Card (2Port) w/ Low-Profile ASK

PCI-11 PCI-E To Lan Card (10/100/1000) ASK

PCI-12 PCI-E To( 2 x SATA) + (1 x IDE) ASK