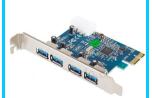

PCI-09E(LP) PCI-E To ComPort+Parallel w/ Low-Profile ASK

PCI-10 PCI-E To USB 3.0 Card (4Port) ASK

PCI-10E(LP) PCI-E To USB 3.0 Card (2Port) w/ Low-Profile ASK

PCI-11 PCI-E To Lan Card (10/100/1000) ASK

PCI-12 PCI-E To( 2 x SATA) + (1 x IDE) ASK