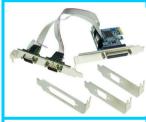

PCI-08 PCI To Parallel ASK

PCI-08E(LP) PCI-E To Parallel w/ Low-Profile

PCI-09 PCI To ComPort + Parallel Card

PCI-09(LP) PCI To ComPort+Parallel w/ Low-Profile ASK

PCI-09E PCI-E To ComPort + Parallel Card ASK

PCI-09E(LP) PCI-E To ComPort+Parallel w/ Low-Profile ASK

PCI-10 PCI-E To USB 3.0 Card (4Port) ASK

PCI-10E(LP) PCI-E To USB 3.0 Card (2Port) w/ Low-Profile ASK

PCI-11 PCI-E To Lan Card (10/100/1000) ASK

PCI-12 PCI-E To( 2 x SATA) + (1 x IDE) ASK