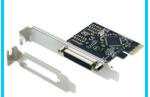

PCI-08 PCI To Parallel ASK

PCI-08E(LP) PCI-E To Parallel w/ Low-Profile

PCI-09 PCI To ComPort + Parallel Card

PCI-09(LP) PCI To ComPort+Parallel w/ Low-Profile ASK

PCI-09E PCI-E To ComPort + Parallel Card ASK