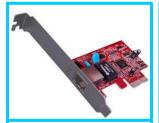

PCI-09E(LP) PCI-E To ComPort+Parallel w/ Low-Profile ASK

PCI-10 PCI-E To USB 3.0 Card (4Port) ASK

PCI-10E(LP) PCI-E To USB 3.0 Card (2Port) w/ Low-Profile ASK

PCI-11 PCI-E To Lan Card (10/100/1000) ASK

PCI-12 PCI-E To( 2 x SATA) + (1 x IDE) ASK